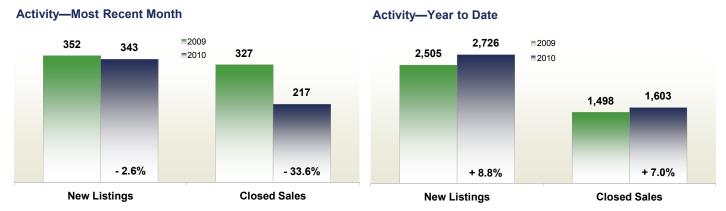

## **Arlington County**

|                                                  | 2009      | 2010      | Change  | 2009      | 2010      | Change  |
|--------------------------------------------------|-----------|-----------|---------|-----------|-----------|---------|
| New Listings                                     | 352       | 343       | - 2.6%  | 2,505     | 2,726     | + 8.8%  |
| Closed Sales                                     | 327       | 217       | - 33.6% | 1,498     | 1,603     | + 7.0%  |
| Pending Sales                                    | 234       | 206       | - 12.0% | 1,644     | 1,711     | + 4.1%  |
| Median Sales Price*                              | \$489,900 | \$534,000 | + 9.0%  | \$440,000 | \$450,000 | + 2.3%  |
| Percent of Original List Price Received at Sale* | 96.2%     | 96.4%     | + 0.2%  | 94.7%     | 96.4%     | + 1.9%  |
| Average Days on Market Until Sale                | 59        | 50        | - 15.1% | 71        | 52        | - 27.0% |
| Single-Family Detached Inventory                 | 343       | 278       | - 19.0% |           |           |         |
| Townhouse-Condo Inventory                        | 452       | 512       | + 13.3% |           |           |         |

July

\*Does not account for seller concessions.

Some of the figures referenced in this report are for only one month worth of activity. As such, they can sometimes look extreme due to the small sample size involved.