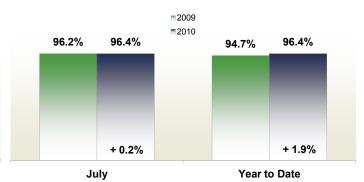

## **Arlington County**

|                                                  | 2009      | 2010      | Change  | 2009      | 2010      | Change  |
|--------------------------------------------------|-----------|-----------|---------|-----------|-----------|---------|
| New Listings                                     | 352       | 343       | - 2.6%  | 2,505     | 2,726     | + 8.8%  |
| Closed Sales                                     | 327       | 217       | - 33.6% | 1,498     | 1,603     | + 7.0%  |
| Pending Sales                                    | 234       | 206       | - 12.0% | 1,644     | 1,711     | + 4.1%  |
| Median Sales Price*                              | \$489,900 | \$534,000 | + 9.0%  | \$440,000 | \$450,000 | + 2.3%  |
| Percent of Original List Price Received at Sale* | 96.2%     | 96.4%     | + 0.2%  | 94.7%     | 96.4%     | + 1.9%  |
| Average Days on Market Until Sale                | 59        | 50        | - 15.1% | 71        | 52        | - 27.0% |
| Single-Family Detached Inventory                 | 343       | 278       | - 19.0% |           |           |         |
| Townhouse-Condo Inventory                        | 452       | 512       | + 13.3% |           |           |         |

July

\*Does not account for seller concessions.

Some of the figures referenced in this report are for only one month worth of activity. As such, they can sometimes look extreme due to the small sample size involved.