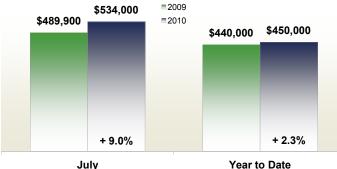

## **Arlington County**

|                                                  | 2009      | 2010      | Change  | 2009      | 2010      | Change  |
|--------------------------------------------------|-----------|-----------|---------|-----------|-----------|---------|
| New Listings                                     | 352       | 343       | - 2.6%  | 2,505     | 2,726     | + 8.8%  |
| Closed Sales                                     | 327       | 217       | - 33.6% | 1,498     | 1,603     | + 7.0%  |
| Pending Sales                                    | 234       | 206       | - 12.0% | 1,644     | 1,711     | + 4.1%  |
| Median Sales Price*                              | \$489,900 | \$534,000 | + 9.0%  | \$440,000 | \$450,000 | + 2.3%  |
| Percent of Original List Price Received at Sale* | 96.2%     | 96.4%     | + 0.2%  | 94.7%     | 96.4%     | + 1.9%  |
| Average Days on Market Until Sale                | 59        | 50        | - 15.1% | 71        | 52        | - 27.0% |
| Single-Family Detached Inventory                 | 343       | 278       | - 19.0% |           |           |         |
| Townhouse-Condo Inventory                        | 452       | 512       | + 13.3% |           |           |         |

July

\*Does not account for seller concessions.

Some of the figures referenced in this report are for only one month worth of activity. As such, they can sometimes look extreme due to the small sample size involved.

## **Median Sales Price**