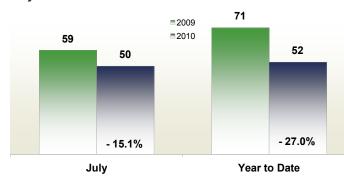

## **Arlington County**

|                                                  | 2009      | 2010      | Change  | 2009      | 2010      | Change  |
|--------------------------------------------------|-----------|-----------|---------|-----------|-----------|---------|
| New Listings                                     | 352       | 343       | - 2.6%  | 2,505     | 2,726     | + 8.8%  |
| Closed Sales                                     | 327       | 217       | - 33.6% | 1,498     | 1,603     | + 7.0%  |
| Pending Sales                                    | 234       | 206       | - 12.0% | 1,644     | 1,711     | + 4.1%  |
| Median Sales Price*                              | \$489,900 | \$534,000 | + 9.0%  | \$440,000 | \$450,000 | + 2.3%  |
| Percent of Original List Price Received at Sale* | 96.2%     | 96.4%     | + 0.2%  | 94.7%     | 96.4%     | + 1.9%  |
| Average Days on Market Until Sale                | 59        | 50        | - 15.1% | 71        | 52        | - 27.0% |
| Single-Family Detached Inventory                 | 343       | 278       | - 19.0% |           |           |         |
| Townhouse-Condo Inventory                        | 452       | 512       | + 13.3% |           |           |         |

July

\*Does not account for seller concessions.

Some of the figures referenced in this report are for only one month worth of activity. As such, they can sometimes look extreme due to the small sample size involved.