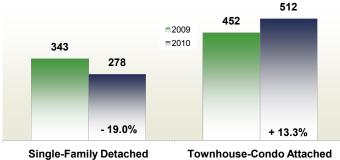

## **Arlington County**

|                                                  | 2009      | 2010      | Change  | 2009      | 2010      | Change  |
|--------------------------------------------------|-----------|-----------|---------|-----------|-----------|---------|
| New Listings                                     | 352       | 343       | - 2.6%  | 2,505     | 2,726     | + 8.8%  |
| Closed Sales                                     | 327       | 217       | - 33.6% | 1,498     | 1,603     | + 7.0%  |
| Pending Sales                                    | 234       | 206       | - 12.0% | 1,644     | 1,711     | + 4.1%  |
| Median Sales Price*                              | \$489,900 | \$534,000 | + 9.0%  | \$440,000 | \$450,000 | + 2.3%  |
| Percent of Original List Price Received at Sale* | 96.2%     | 96.4%     | + 0.2%  | 94.7%     | 96.4%     | + 1.9%  |
| Average Days on Market Until Sale                | 59        | 50        | - 15.1% | 71        | 52        | - 27.0% |
| Single-Family Detached Inventory                 | 343       | 278       | - 19.0% |           |           |         |
| Townhouse-Condo Inventory                        | 452       | 512       | + 13.3% |           |           |         |

## **Inventory of Homes for Sale**

**Townhouse-Condo Attached** 

All data provided by RealEstate Business Intelligence, LLC | An MRIS company

Reports are created and maintained by 10K Research and Marketing. Data current as of 8/9/2010. This report may be reproduced by MRIS members.